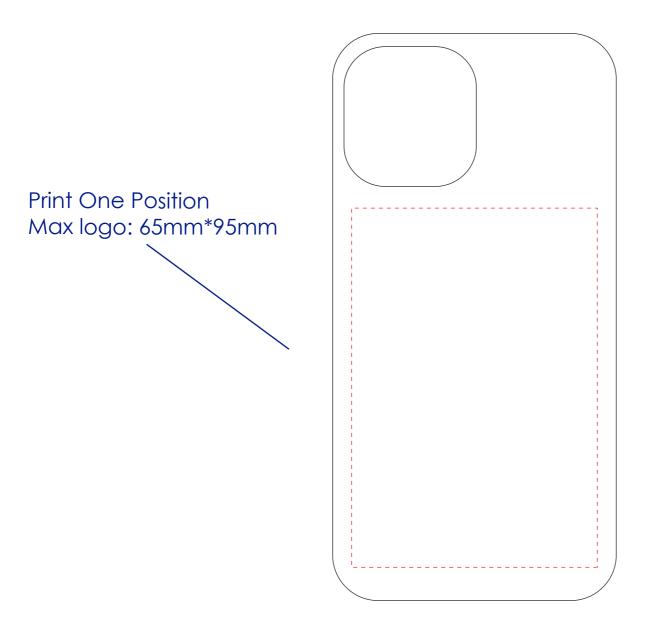

## Colours

1 colour to
Full colour in
1 position

#### **Product Colour**

igcirc Standard

MagSafe Phone Cover 75 mm \*150 mm Branding Method: Silk Print

## **Logo Size**

-mm \*-mm